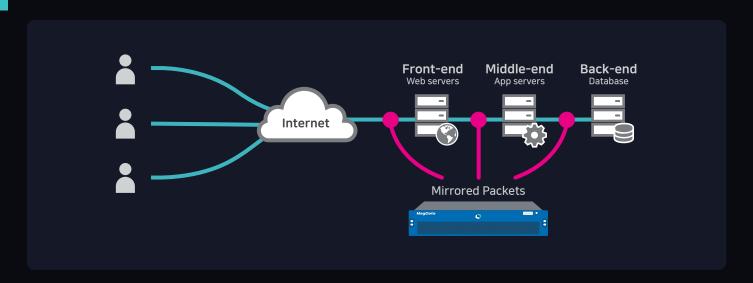

## **IT Business Performance & Security Monitoring**

MAG-UX monitors the performance and security of IT service infrastructure in a highly visible and intuitive manner. It also enables to pinpoint a service failure promptly across end-to-end sections.



#### **Easy**

Easy to install, set up and use; inter-connection API supported.



#### **Real-Time**

Visualizing the status of users, networks and servers, in real-time of one second level, to detect failed sections.



#### **Intuitive**

Providing intuitive interfaces across end-to-end sections.



# Visualize your performance & security



## **Steps of Processing Failures**



## **MAG-UX** Installation and components (agentless)





# **IT Control Tower for Monitoring IT Business Components**



## **User analysis**

- Network status (RTT)
- Analysis of users in the queue
- Analysis of concurrent users



## Web server analysis

- Average response time of servers
- Analysis of sessions in the queue
- Analysis of concurrent sessions



## App server analysis

- Average response time of servers
- Analysis of sessions in the queue
- Analysis of concurrent sessions



## **DB** server analysis

- Average response time of servers
- Analysis of sessions in the queue
- Analysis of concurrent sessions



#### **Real-Time**

Provides warnings and alerts of status reaching beyond certain thresholds by monitoring at one-second interval



Real-Time Monitoring



Alert

Real-Time Notification

## **Analysis for Each Section**