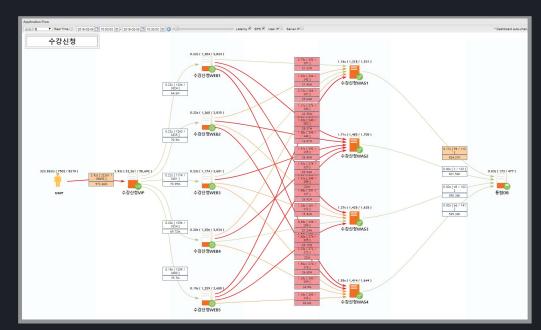

#### Flow Map

Shows communication status among users, networks and servers in an intuitive manner.