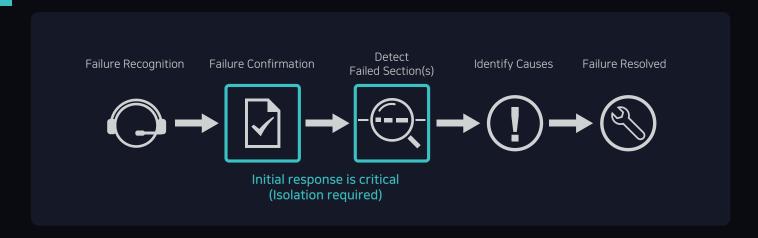

## **IT Business Performance & Security Monitoring**

MAG-UX monitors the performance and security of IT service infrastructure in a highly visible and intuitive manner. It also enables to pinpoint a service failure promptly across end-to-end sections.



#### **Easy**

Easy to install, set up and use; inter-connection API supported.



#### **Real-Time**

Visualizing the status of users, networks and servers, in real-time of one second level, to detect failed sections.



#### **Intuitive**

Providing intuitive interfaces across end-to-end sections.



# Visualize your performance & security



## **Steps of Processing Failures**



## **MAG-UX** Installation and components (agentless)





# **IT Control Tower for Monitoring IT Business Components**



## **User analysis**

- Network status (RTT)
- Analysis of users in the queue
- Analysis of concurrent users



## Web server analysis

- Average response time of servers
- Analysis of sessions in the queue
- Analysis of concurrent sessions



## App server analysis

- Average response time of servers
- Analysis of sessions in the queue
- Analysis of concurrent sessions



## **DB** server analysis

- Average response time of servers
- Analysis of sessions in the queue
- Analysis of concurrent sessions



#### **Real-Time**

Provides warnings and alerts of status reaching beyond certain thresholds by monitoring at one-second interval



Real-Time Monitoring



Alert