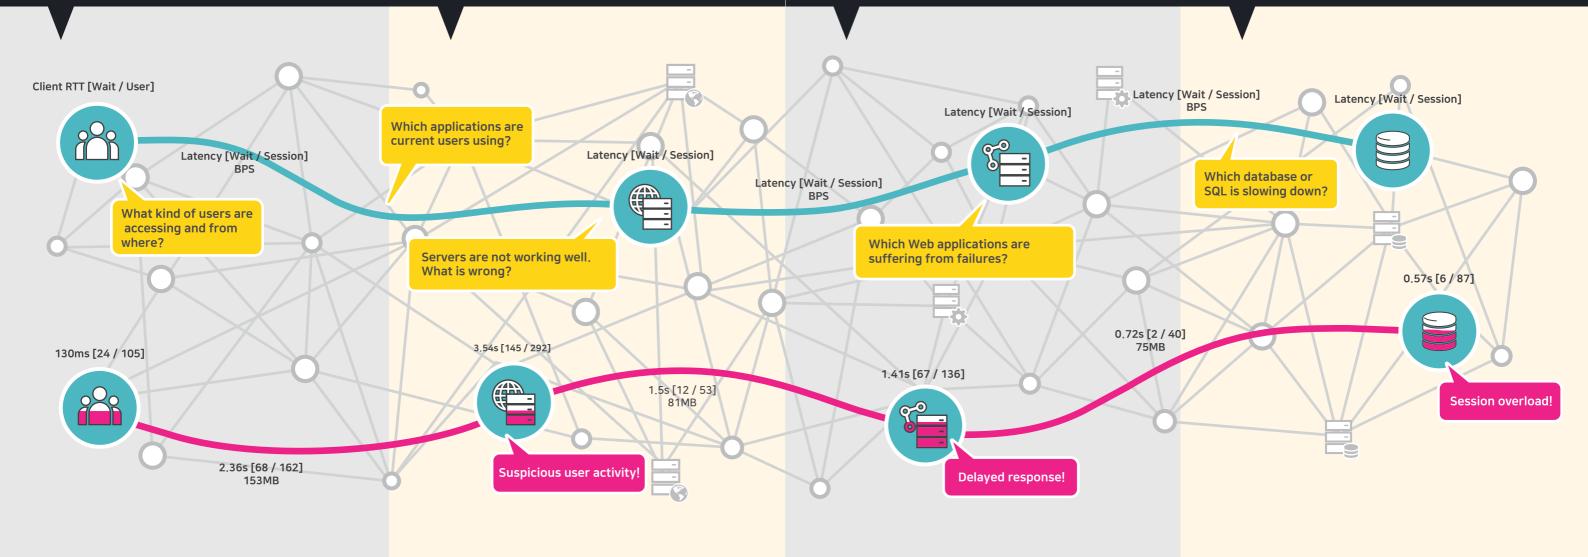

## **Analysis for Each Section**

Analyzes status of IT infra by section level as well as component level, and signals any anomalous status

#### Flow Map

Shows communication status among users, networks and servers in an intuitive manner.