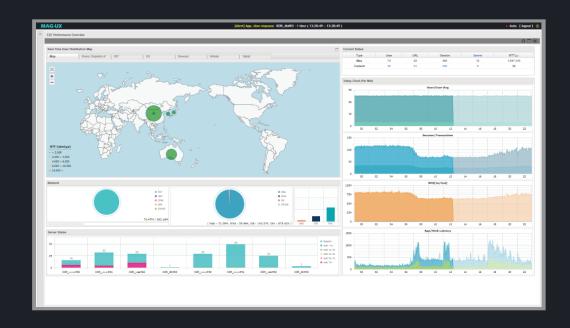

## MAG-UX Main Dashboards

#### E2E Performance Overview

Provide dashboard for IT infra structur performence and quality.