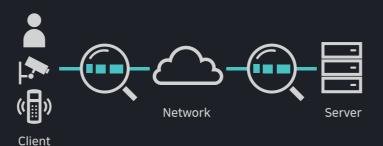

TT)
- Analysis of users in the queue
- Analysis of concurrent users



## Web server analysis

- Average response time of servers
- Analysis of sessions in the queue
- Analysis of concurrent sessions



## App server analysis

- Average response time of servers
- Analysis of sessions in the queue
- Analysis of concurrent sessions



## **DB** server analysis

- Average response time of servers
- Analysis of sessions in the queue
- Analysis of concurrent sessions



#### **Real-Time**

Provides warnings and alerts of status reaching beyond certain thresholds by monitoring at one-second interval



Real-Time Monitoring



Alert

Real-Time Notification

## **Analysis for Each Section**

Analyzes status of IT infra by section level as well as component level, and signals any anomalous status



## Monitoring & Analytics of Performance / Security

Provides various dashboards and real-time analysis tools for performance and security monitoring



E2E Flow Map Dashboard



Server Dashboard



Analysis Tools

## MAG-UX Main Dashboards

#### E2E Performance Overview

Provide dashboard for IT infra structur performence and quality.



#### Flow Map

Shows communication status among users, networks and servers in an intuitive manner.



#### User Experience

Shows service performance experienced by connected users.













**KB** Security

**MERITZ** 

LG Display

**KEPCO** 





Seoul City Data Center



Yonsei University



Hanyang University



Chungang University



Hyundai Merchant Marine



Ministry of Oceans and Fisheries



강원도소방본부

Gangwon Fire

Headquarters

경상남도교육연구정보원